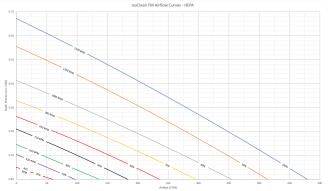

C, 60 HZ, 1 Phase -4.5A Motor                             |          |
| Motor               | 1/3 HP ECM, ball bearing, direct drive,<br>thermally protected |          |
| Blower              | Propeller Fan                                                  |          |
| Air Volume          | 300-700 CFM                                                    |          |
| Controls            | Bluetooth Speed Control                                        |          |
| Indicator Light     | Green Power "ON" Light                                         |          |
| Pre-Filter          | Aluminum Mesh Filter                                           |          |
| Primary Filter      | MERV 14 or 99.99% HEPA                                         |          |

#### IsoClean FM Airflow





### IsoClean FM Power Consumption





8401 Air Commerce Drive, Louisville KY 40219 | toll free: 800.757.5624 | phone: 502.634.4796 | Fax: 502.969.2364