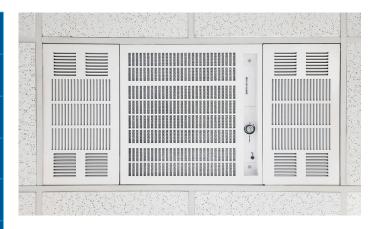

#### IsoClean FM

The IsoClean FM is a low profile, ceiling mounted air cleaner that significantly improves indoor air quality. The IsoClean FM fits in a 2' x 4' ceiling panel and is ideal for restaurants, bars, office buildings, dental and doctor offices, reception rooms, conference rooms, schools, and many more. There is a 3-Year limited warranty on the cabinet.

#### IsoClean FM Dimensions & Specifications

| Model               | IsoClean FM                                                    |          |
|---------------------|----------------------------------------------------------------|----------|
| Cabinet             | 20-Gauge Galvanized Steel                                      |          |
| Finish              | Powder Coat British White                                      |          |
| Air Flow            | Coanda 6-Way Discharge                                         |          |
| Filter Access       | Hinged, Removable Filter Access Door                           |          |
| Mounting Hardware   | 4 eyebolts, 2 Trim Brackets                                    |          |
| Safety Device       | Access Door Safety Switch                                      |          |
| Dimensions (inches) |                                                                |          |
| 47.28" L            | 22.88" W                                                       | 19.67" H |
| Installation        | Above Ceiling/Flush Mount                                      |          |
| Weight              | 92 lbs.                                                        |          |
| Electrical          | 120VAC, 60 HZ, 1 Phase -4.5A Motor                             |          |
| Motor               | 1/3 HP ECM, ball bearing, direct drive,<br>thermally protected |          |
| Blower              | Propeller Fan                                                  |          |
| Air Volume          | 300-700 CFM                                                    |          |
| Controls            | Bluetooth Speed Control                                        |          |
| Indicator Light     | Green Power "ON" Light                                         |          |
| Pre-Filter          | Aluminum Mesh Filter                                           |          |
| Primary Filter      | MERV 14 or 99.99% HEPA                                         |          |