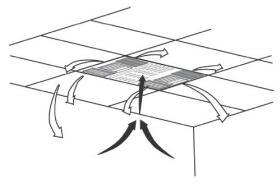

#### **Airflow Pattern**

The IsoClean FM features a Coanda effect airflow pattern. The unit intakes dirty air in the center and discharges filtered clean air in six directions.

#### IsoClean FM Airflow