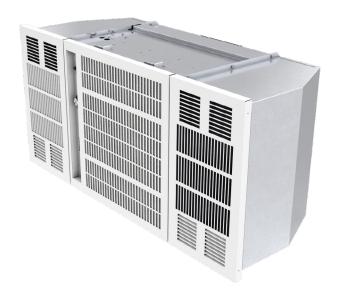

#### IsoClean FM

The IsoClean FM is a low profile, ceiling mounted air cleaner that significantly improves indoor air quality. The IsoClean FM fits in a 2' x 4' ceiling panel and is ideal for restaurants, bars, office buildings, dental and doctor offices, reception rooms, conference rooms, schools, and many more. There is a 3-Year limited warranty on the cabinet.

#### IsoClean FM Dimensions & Specifications

| Model               | IsoClean FM                                                    |          |
|---------------------|----------------------------------------------------------------|----------|
| Cabinet             | 20-Gauge Galvanized Steel                                      |          |
| Finish              | Powder Coat British White                                      |          |
| Air Flow            | Coanda 6-Way Discharge                                         |          |
| Filter Access       | Hinged, Removable Filter Access Door                           |          |
| Mounting Hardware   | 4 eyebolts, 2 Trim Brackets                                    |          |
| Safety Device       | Access Door Safety Switch                                      |          |
| Dimensions (inches) |                                                                |          |
| 47.28" L            | 22.88" W                                                       | 19.67" H |
| Installation        | Above Ceiling/Flush Mount                                      |          |
| Weight              | 92 lbs.                                                        |          |
| Electrical          | 120VAC, 60 HZ, 1 Phase -4.5A Motor                             |          |
| Motor               | 1/3 HP ECM, ball bearing, direct drive,<br>thermally protected |          |
| Blower              | Propeller Fan                                                  |          |
| Air Volume          | 300-700 CFM                                                    |          |
| Controls            | Bluetooth Speed Control                                        |          |
| Indicator Light     | Green Power "ON" Light                                         |          |
| Pre-Filter          | Aluminum Mesh Filter                                           |          |
| Primary Filter      | MERV 14 or 99.99% HEPA                                         |          |